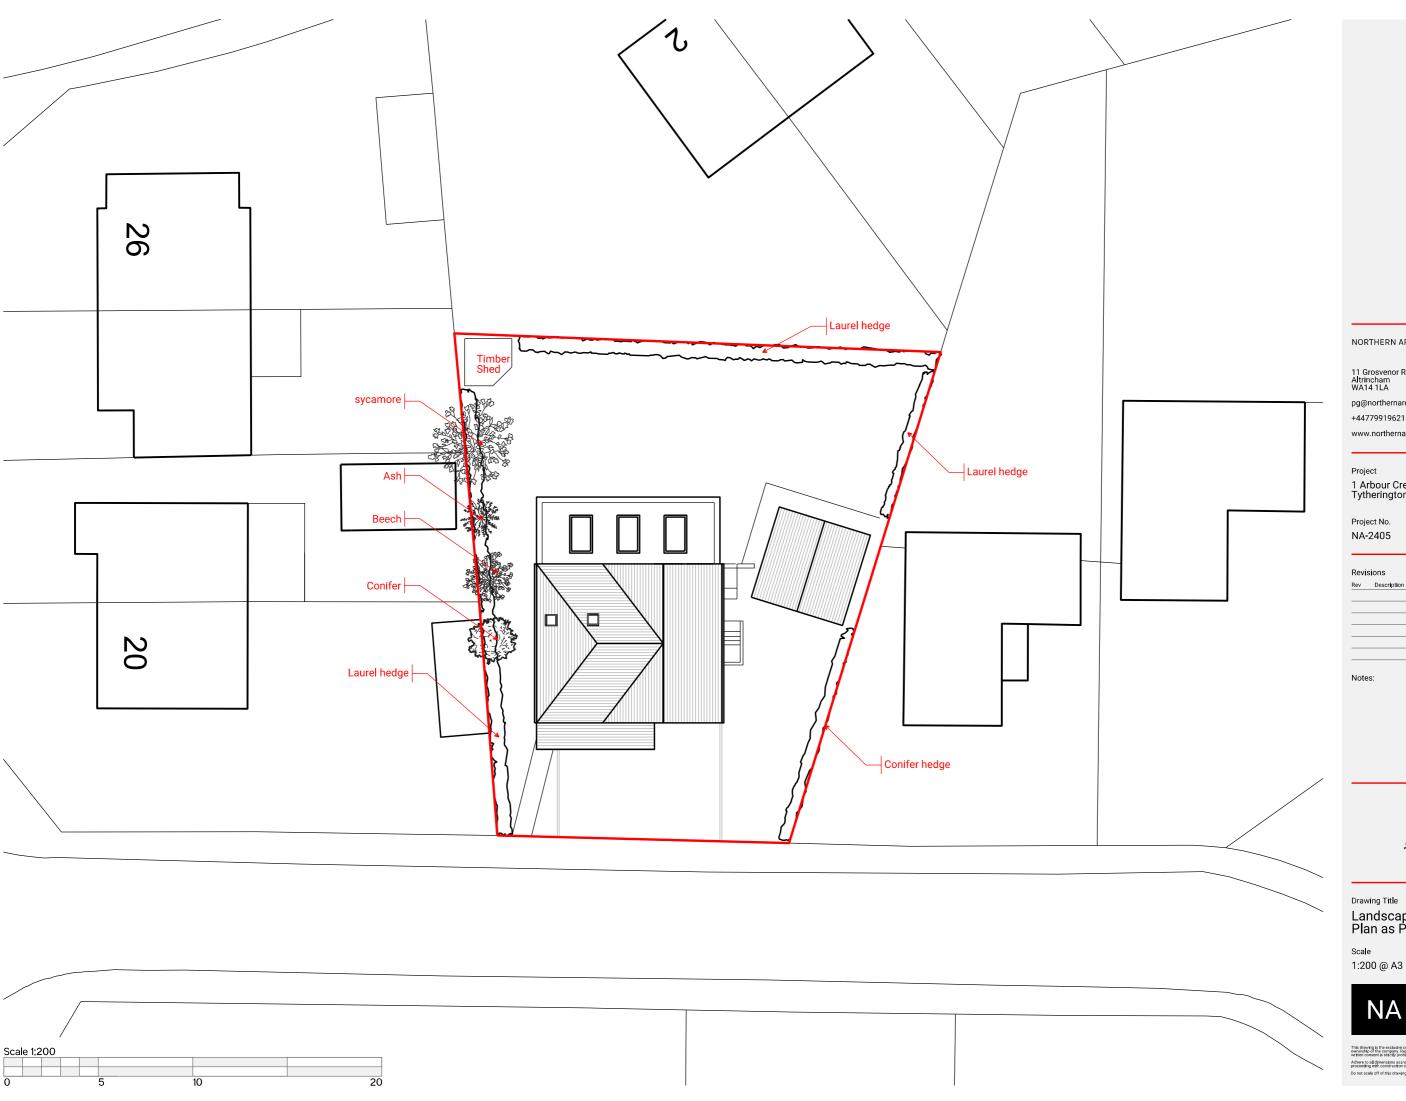

11 Grosvenor Road Altrincham WA14 1LA

pg@northernarchitects.co.uk

+447799196215

www.northernarchitects.co.uk

1 Arbour Cresent Tytherington

NA-2405

| Revisions |
|-----------|
|-----------|

Landscaping Site Plan as Proposed

1:200 @ A3 July 24 03

Date

Status

NA (90) 001

This drawing is the exclusive copyright of Northern Architects Umited and remains under the ownership of the company. Reproduction, sharing, or copying of this drawing without prior written consent is strictly prohibited. materius unaeen is stiffully portioned.

Adhere to all dimensions as indicated it is essential to verify all dimensions on-site before proceeding with construction or manufacturing.

Do not scale off of this drawing.