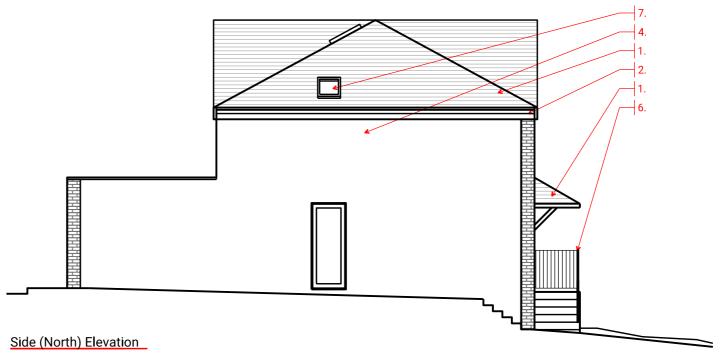

### Notes:

- 1. Roof tiles to match the existing
  2. New Facia Boards
  3. New windows to match the existing
  4. New White Render
  5. New brickwork to match the existing
  6. Black steel balustrade
  7. Roof light

Drawing Title

Rear (E) & Side (N) Elevations as Proposed

Scale

Date

Status

1:100 @ A3 June 24 03

NA (-4) 021

This drawing is the exclusive copyright of Northern Architects Limited and remains under the ownership of the company. Reproduction, sharing, or copying of this drawing without prior written consent is strictly prohibited. Address to all dimensions as indicated. It is essential to verify all dimensions on-site before proceeding with construction of manufacturing.