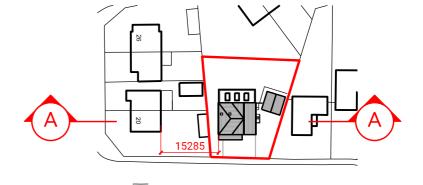

### Dormer Level +5.06 Eaves Level +4.675 15285 Garden Level External Top : -0.21 Pavement Level -0.91 Pavement Level -2.610 Pavement Level -1.99 20 Brocklehurst Way -1 Arbour Cresent

NORTHERN ARCHITECTS