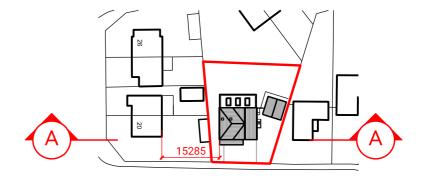

### Dormer Level +5.06 Eaves Level +4.675 15285 Garden Level External Top : -0.21 Pavement Level -0.91 Pavement Level -2.610 Pavement Level -1.99 20 Brocklehurst Way -1 Arbour Cresent

NORTHERN ARCHITECTS