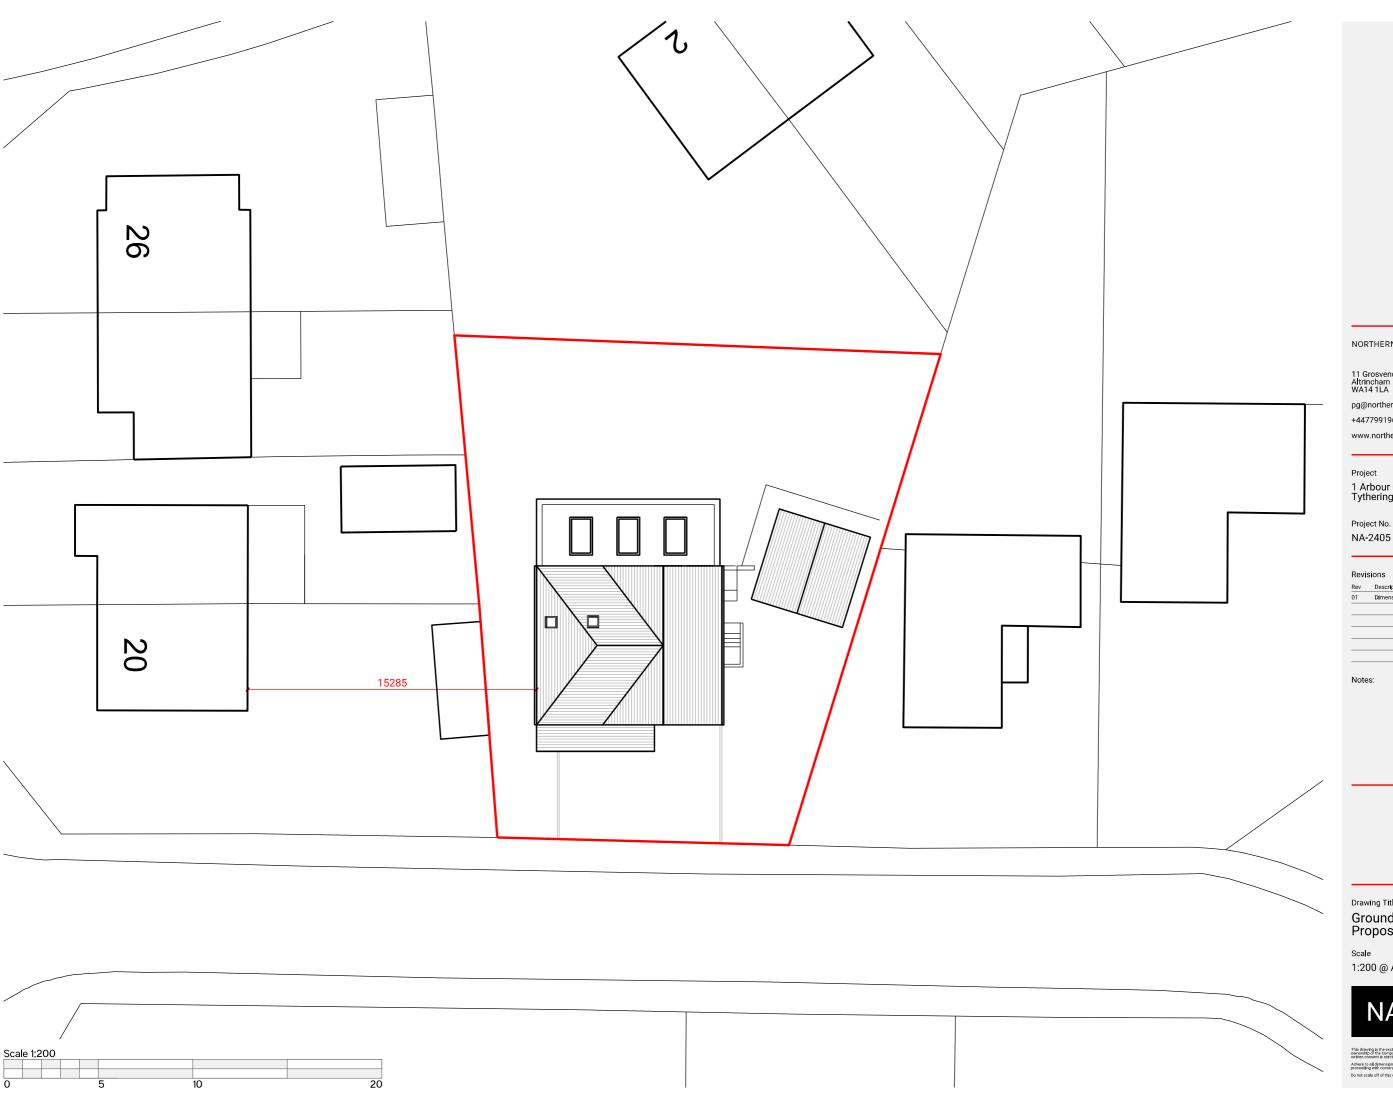

NA-2405

### Revisions

| 01 Dimensions added PG 22/ | Dimensions added PG 22/07/24 | Rev | Description      | Ву | Date     |
|----------------------------|------------------------------|-----|------------------|----|----------|
|                            |                              | 01  | Dimensions added | PG | 22/07/24 |
|                            |                              |     |                  |    |          |
|                            |                              |     |                  |    |          |
|                            |                              |     |                  |    |          |
|                            |                              |     |                  |    |          |

Drawing Title Ground Floor Plan as Proposed\_REV01

Date

Status 1:200 @ A3 June 24 03

NA (-1) 001

This drawing is the exclusive copyright of Northern Architects Limited and remains under the ownership of the company. Reproduction, sharing, or copying of this drawing without prior written consent is strictly prohibited. Affine to a light instruction of the control of the

Adhere to all dimensions as indicated it is essential to verify all dimensions on-site before proceeding with construction or manufacturing.

Do not scale off of this drawing.