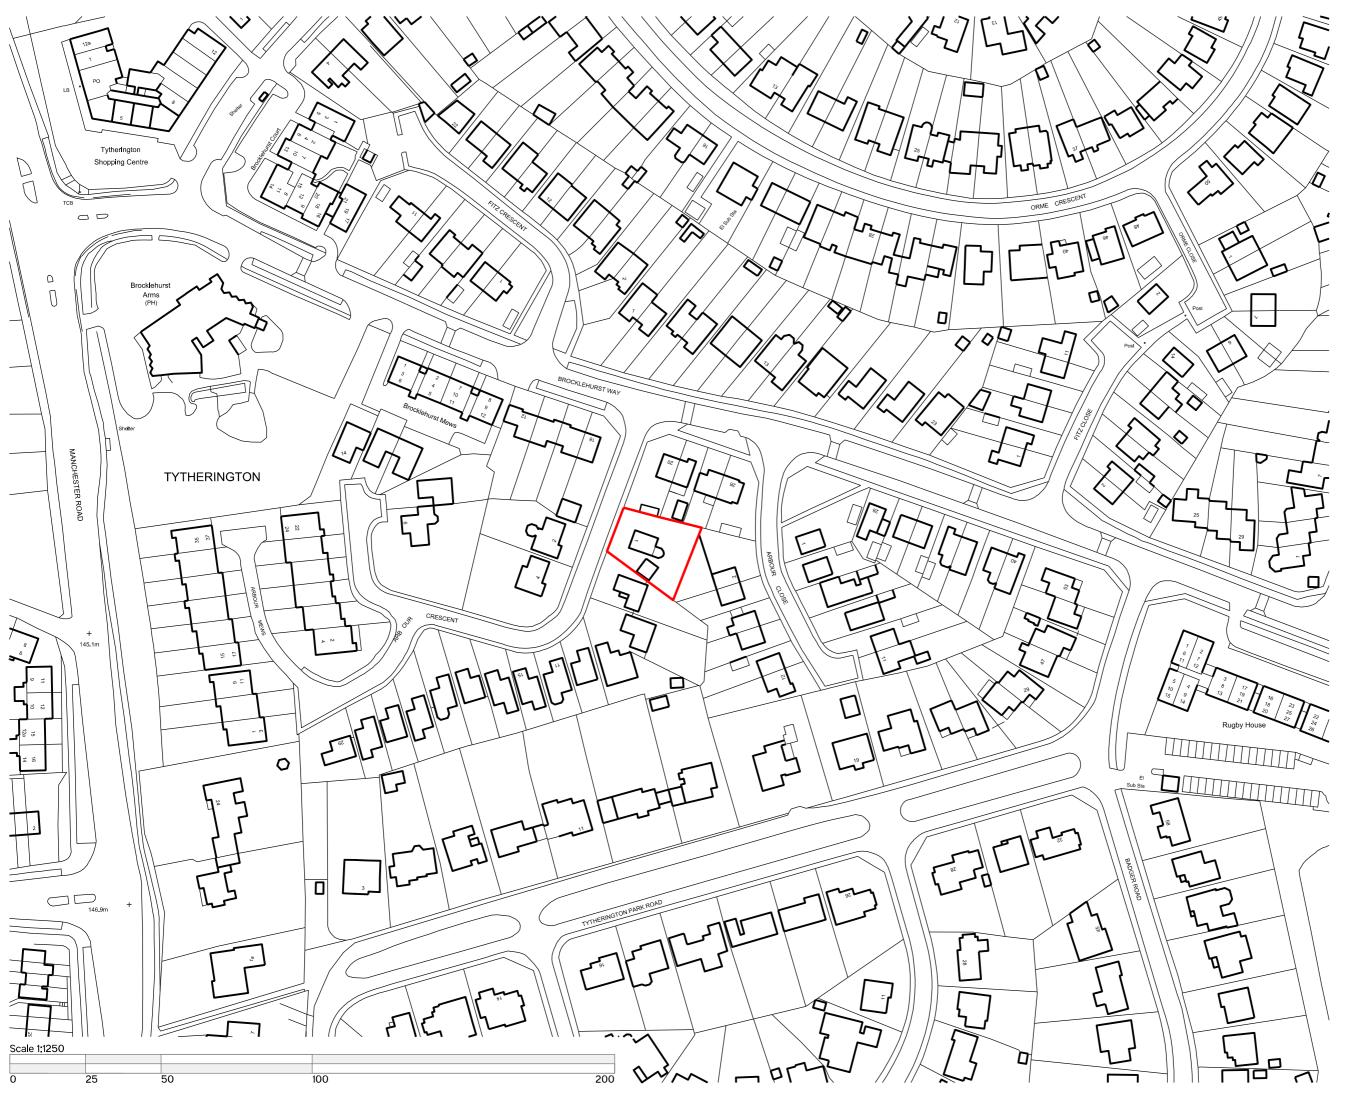

# 24/2021M 1 ARBOUR CRESCENT, MACCLESFIELD

11 Grosvenor Road Altrincham WA14 1LA

+447799196215

www.northernarchitects.co.uk

Project 1 Arbour Cresent Tytherington

Project No.

| Revisions |  |
|-----------|--|

NA-2405

Drawing Title Site Location Plan

1:1250 @ A3 June 24 Planning

11 Grosvenor Road Altrincham WA14 1LA

pg@northernarchitects.co.uk

+447799196215

www.northernarchitects.co.uk

1 Arbour Cresent Tytherington