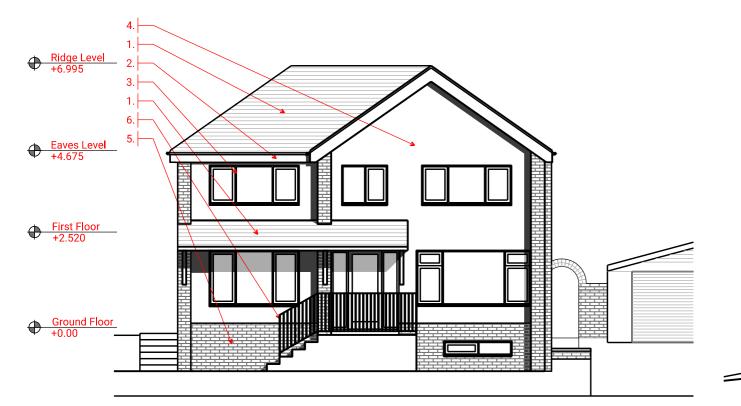

### Revisions

- 1. Roof tiles to match the existing
  2. New Facia Boards
  3. New windows to match the existing
  4. New White Render
  5. New brickwork to match the existing
  6. Black steel balustrade
  7. Roof light

Drawing Title

Front (W) & Side (S) Elevations as Proposed

Scale

Date 1:100 @ A3 June 24 03

Status

NA (-4) 011

This drawing is the exclusive copyright of Northern Architects Umited and remains under the ownership of the company. Reproduction, sharing, or copying of this drawing without prior written consent is strictly prohibited. Andree to all dimensions as indicated. It is essential to verify all dimensions on-site before proceeding with construction or manufacturing.

## Ridge Level +6.995 Eaves Level +4.675 First Floor +2.520