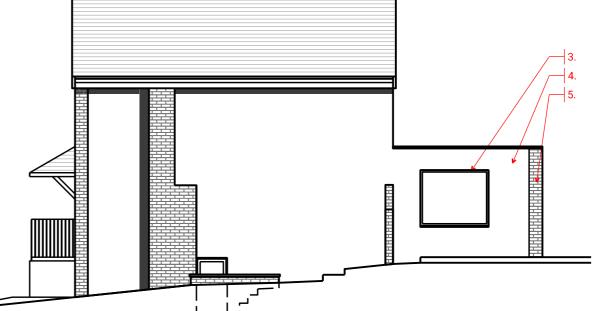

### Revisions

- 1. Roof tiles to match the existing
  2. New Facia Boards
  3. New windows to match the existing
  4. New White Render
  5. New brickwork to match the existing
  6. Black steel balustrade
  7. Roof light

### Notes:

- 1. Roof tiles to match the existing
  2. New Facia Boards
  3. New windows to match the existing
  4. New White Render
  5. New brickwork to match the existing
  6. Black steel balustrade
  7. Roof light

Drawing Title

Rear (E) & Side (N) Elevations as Proposed

Scale

Date

Status

1:100 @ A3 June 24 03

NA (-4) 021

This drawing is the exclusive copyright of Northern Architects Limited and remains under the ownership of the company. Reproduction, sharing, or copying of this drawing without prior written consent is strictly prohibited. Address to all dimensions as indicated. It is essential to verify all dimensions on-site before proceeding with construction of manufacturing.