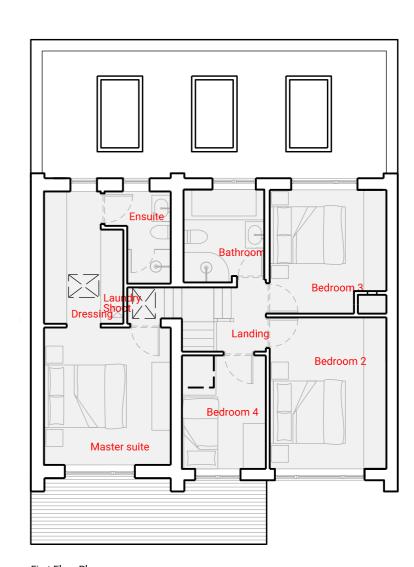

### Family Room Snug Store Utility Cloaks Living Room Entrance Hall Study / Office Play room

Ground Floor Plan

First Floor Plan

Basement Floor Plan

11 Grosvenor Road Altrincham WA14 1LA

pg@northernarchitects.co.uk

+447799196215

www.northernarchitects.co.uk

Project

1 Arbour Cresent Tytherington

Project No. NA-2405

Revisions

Notes:

Drawing Title Floor Plans as Proposed

Scale

Date

Status 1:100 @ A3 June 24 03

NA (-2) 0001

This drawing is the exclusive copyright of Northern Architects Umited and remains under the ownership of the company. Reproduction, sharing, or copying of this drawing without prior written consent is strictly prohibited. Adhere to all dimensions as indicated. It is essential to verify all dimensions on-site before proceeding with construction of manufacturing.